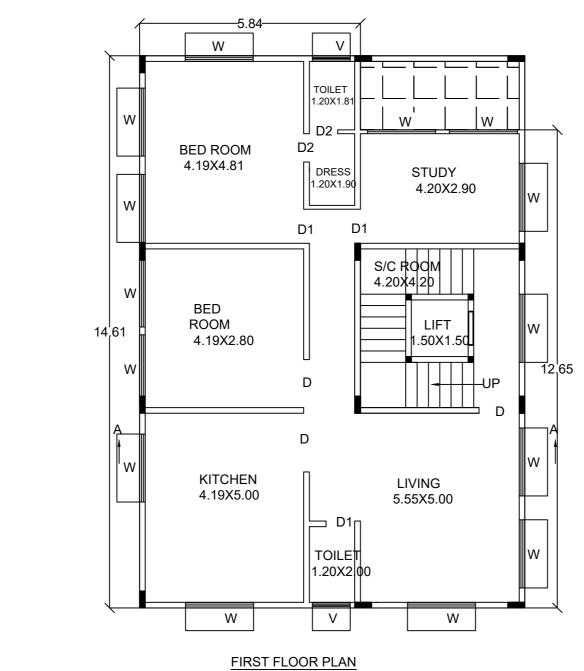

## SCHEDULE OF JOINERY:

| BLOCK NAME      | NAME | LENGTH | HEIGHT |  |
|-----------------|------|--------|--------|--|
| A (RESIDENTIAL) | D2   | 0.75   | 2.10   |  |
| A (RESIDENTIAL) | D1   | 0.76   | 2.10   |  |
| A (RESIDENTIAL) | D1   | 0.90   | 2.10   |  |
| A (RESIDENTIAL) | D    | 0.91   | 2.10   |  |
| A (RESIDENTIAL) | D    | 1.06   | 2.10   |  |
| A (RESIDENTIAL) | D    | 1.21   | 2.10   |  |

#### SCHEDULE OF JOINERY:

| BLOCK NAME      | NAME | LENGTH | HEIGHT |  |
|-----------------|------|--------|--------|--|
| A (RESIDENTIAL) | V    | 1.00   | 0.60   |  |
| A (RESIDENTIAL) | V    | 1.20   | 2.10   |  |
| A (RESIDENTIAL) | W    | 1.80   | 1.20   |  |
| A (RESIDENTIAL) | W1   | 1.80   | 2.10   |  |