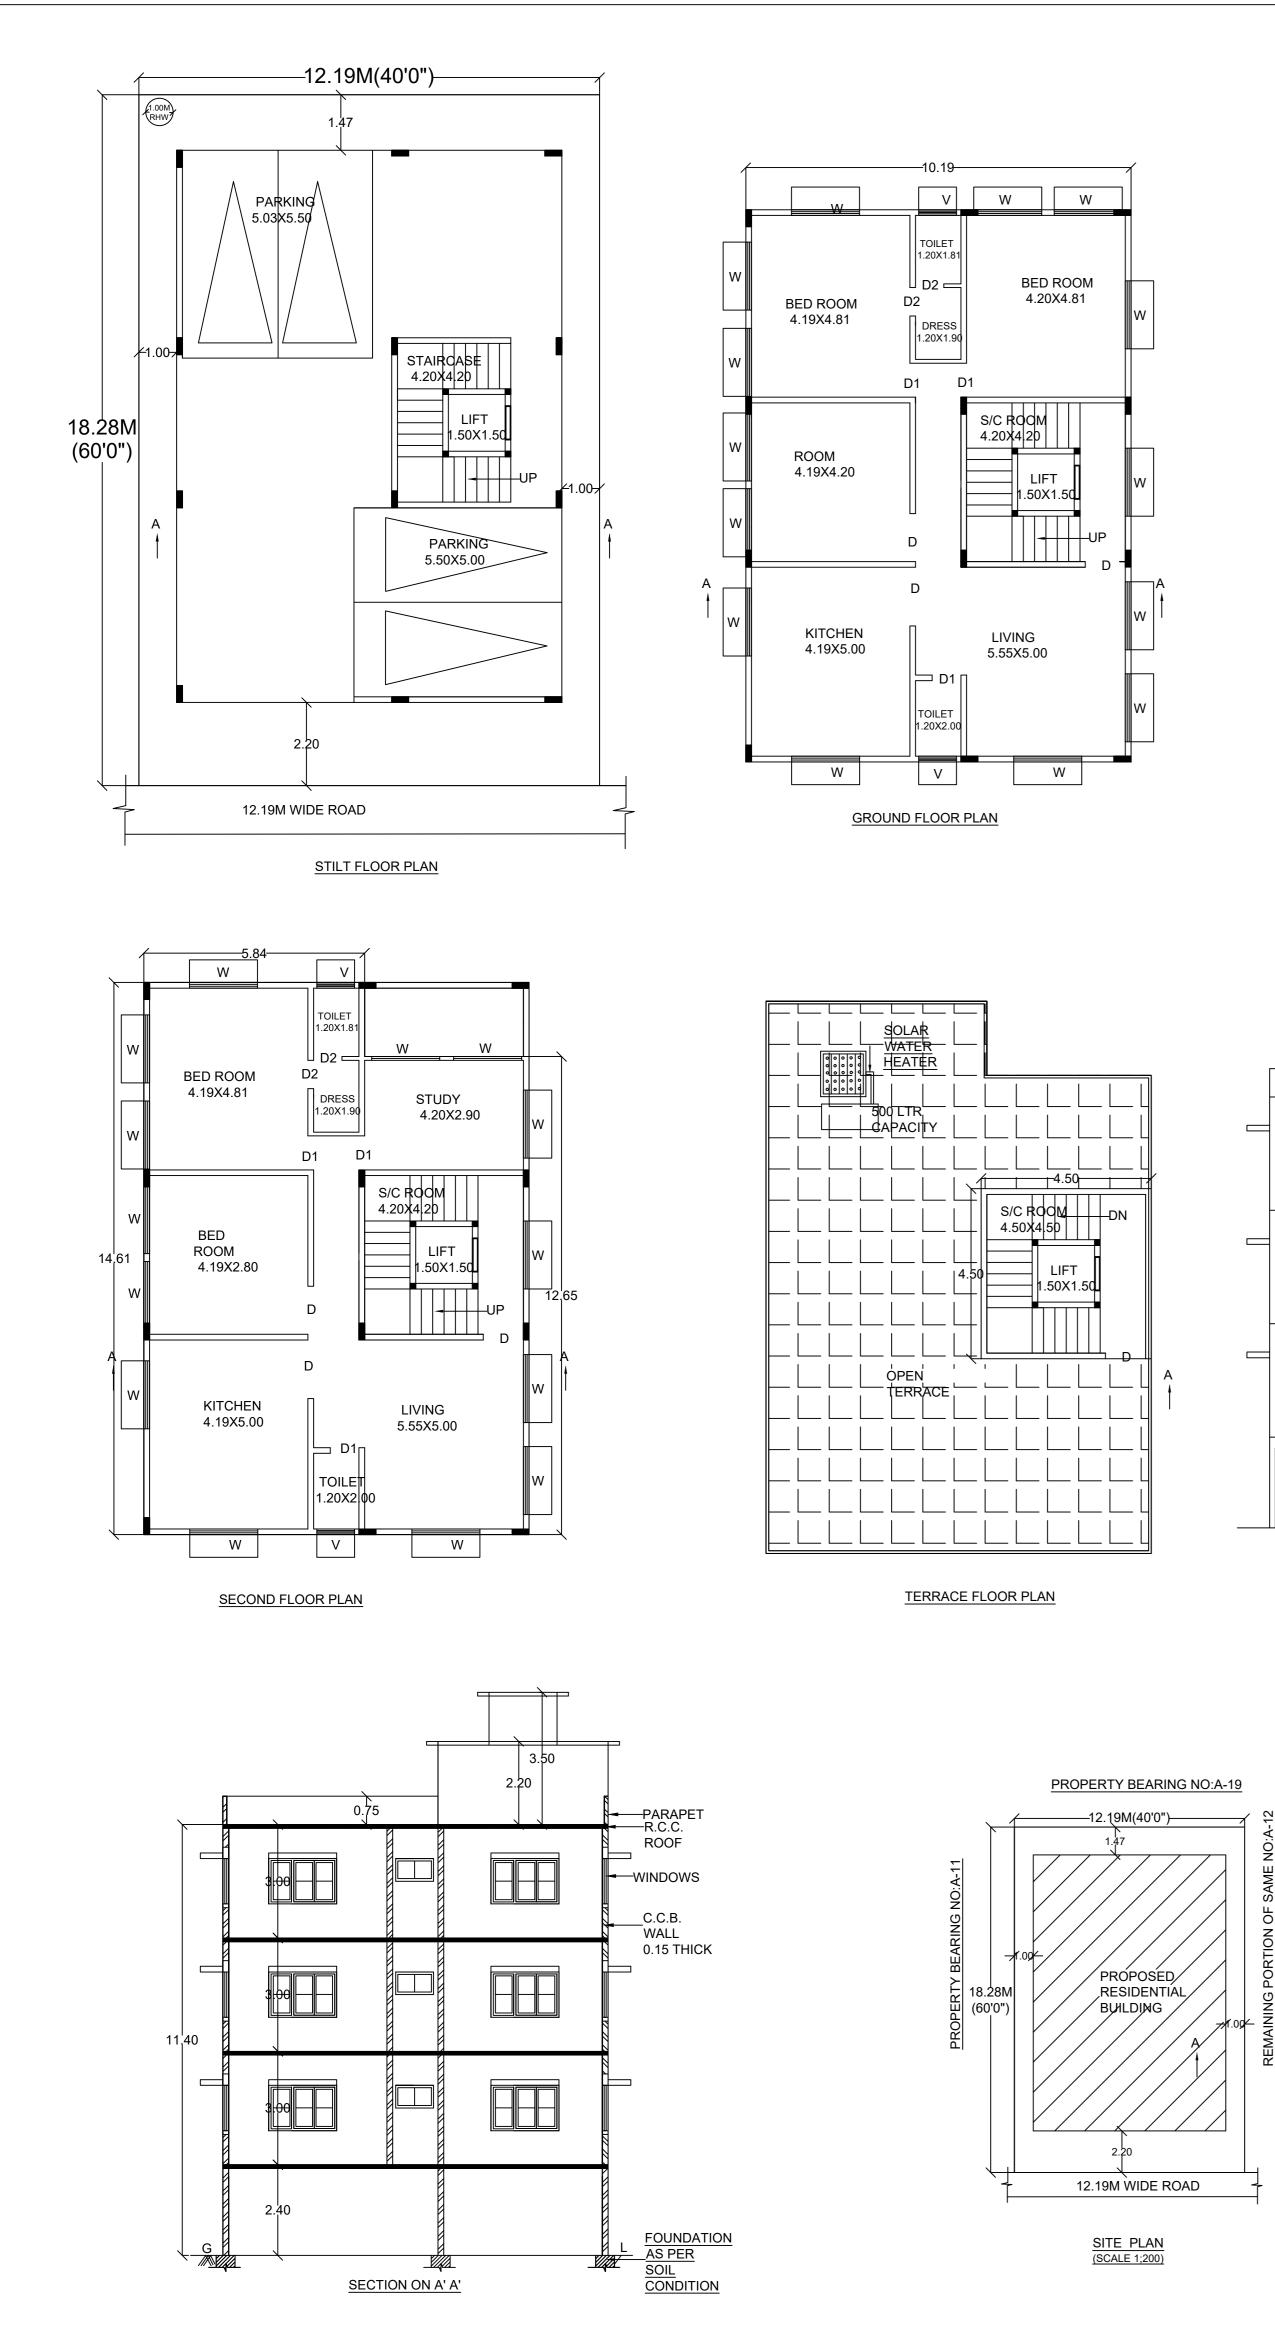

FRONT ELEVATION

#### Approval Condition :

This Plan Sanction is issued subject to the following conditions :

1. The sanction is accorded for.

a).Consisting of 'Block - A (RESIDENTIAL) Wing - A-1 (RESIDENTIAL) Consisting of STIL T, GF+2UF'. 2. The sanction is accorded for Plotted Resi development A (RESIDENTIAL) only. The use of the

building shall not deviate to any other use. 3.Car Parking reserved in the plan should not be converted for any other purpose. 4.Development charges towards increasing the capacity of water supply, sanitary and power main

has to be paid to BWSSB and BESCOM if any. 5.Necessary ducts for running telephone cables, cubicles at ground level for postal services & spa

for dumping garbage within the premises shall be provided. 6. The applicant shall const